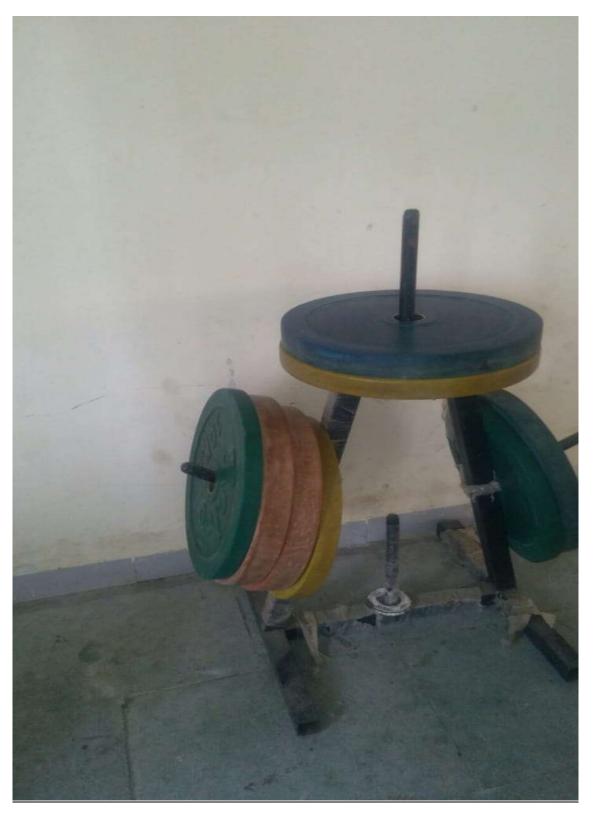

<u>Volley Ball</u>

<u>FootBall</u>

Forestation Multi gym

Leg Press Machine

<u>Pick Duck</u>

<u> Stationery Bike – Air Bike Benson</u>

Weght Lifting Plate with Stand

**Bench Press** 