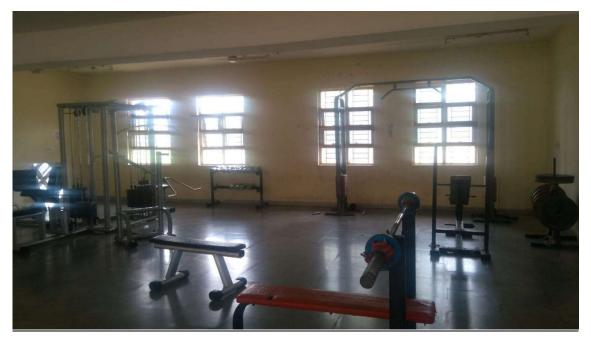

dball              | 800 Sq.M         |
| Basket ball           | 405 Sq.M         |
| Volley ball Two court | 162 Sq.M         |
| Kho-kho               | 432 Sq.M         |
| Kabaddi (Boys)        | 130 Sq.M         |
| Kabaddi (Girls)       | 88 Sq.M          |
| Hockey                | 5005 Sq.M        |



Dr. G. B. Shinde

Principal Principal Sir Visvesvaraya Institute of Technology Chincholi, Nasik-422102

Tel. No.: +91-2551-271278, 271179 Fax: +91-2551-271278 svit.nashik@pravara.in www.svitnashik.in





**BenchPress** 



<u>Volley Ball</u>



<u>FootBall</u>



Forestation Multi gym



Leg Press Machine



<u>Pick Duck</u>



<u> Stationery Bike – Air Bike Benson</u>



Weght Lifting Plate with Stand



**Bench Press** 



Shoulder Press Machine



<u>Multi Gym Hall (Girls)</u>



# <u>Multi Gym Hall (Boys)</u>



Dumbbells With rack



Seated Rover 75kg



## Football Goal Post



## **Cable Cross**