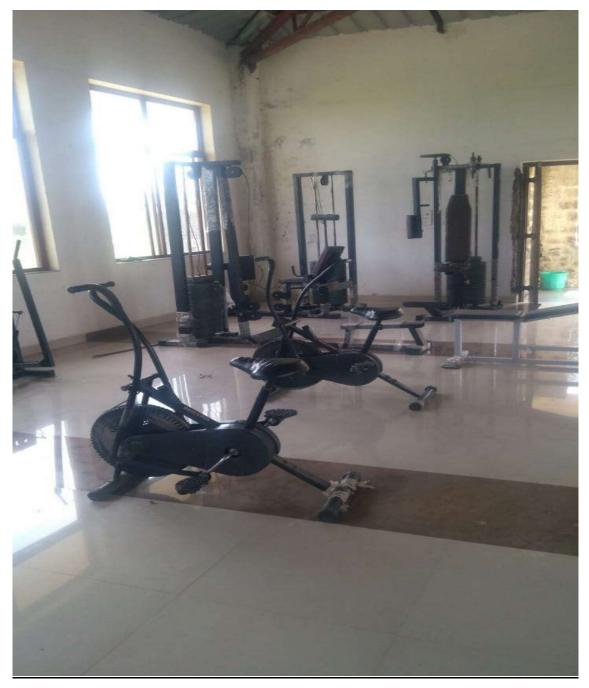

| 8800 Sq.M        |
| Handball              | 800 Sq.M         |
| Basket ball           | 405 Sq.M         |
| Volley ball Two court | 162 Sq.M         |
| Kho-kho               | 432 Sq.M         |
| Kabaddi (Boys)        | 130 Sq.M         |
| Kabaddi (Girls)       | 88 Sq.M          |
| Hockey                | 5005 Sq.M        |



Dr. G. B. Shinde

Principal Principal Sir Visvesvaraya Institute of Technology Chincholi, Nasik-422102

Tel. No.: +91-2551-271278, 271179 Fax: +91-2551-271278 svit.nashik@pravara.in www.svitnashik.in





**BenchPress** 



<u>Volley Ball</u>



<u>FootBall</u>



Forestation Multi gym



Leg Press Machine



<u>Pick Duck</u>



<u> Stationery Bike – Air Bike Benson</u>



Weght Lifting Plate with Stand



**Bench Press** 



Shoulder Press Machine



<u>Multi Gym Hall (Girls)</u>



# <u>Multi Gym Hall (Boys)</u>



Dumbbells With rack



Seated Rover 75kg



## Football Goal Post



## **Cable Cross**