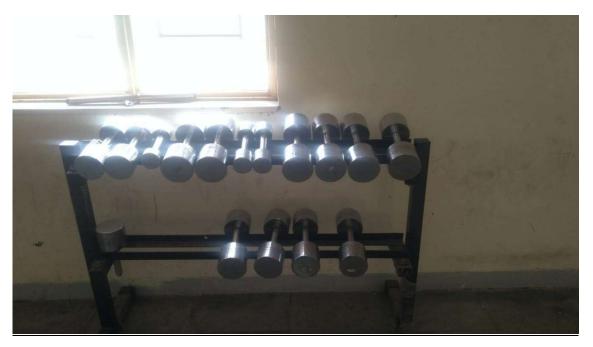

|
| Basket ball           | 405 Sq.M         |
| Volley ball Two court | 162 Sq.M         |
| Kho-kho               | 432 Sq.M         |
| Kabaddi (Boys)        | 130 Sq.M         |
| Kabaddi (Girls)       | 88 Sq.M          |
| Hockey                | 5005 Sq.M        |



Dr. G. B. Shinde

Principal Principal Sir Visvesvaraya Institute of Technology Chincholi, Nasik-422102

Tel. No.: +91-2551-271278, 271179 Fax: +91-2551-271278 svit.nashik@pravara.in www.svitnashik.in





**BenchPress** 



<u>Volley Ball</u>



<u>FootBall</u>



Forestation Multi gym



Leg Press Machine



<u>Pick Duck</u>



<u> Stationery Bike – Air Bike Benson</u>



Weght Lifting Plate with Stand



**Bench Press** 



Shoulder Press Machine



<u>Multi Gym Hall (Girls)</u>



# <u>Multi Gym Hall (Boys)</u>



Dumbbells With rack



Seated Rover 75kg



## Football Goal Post



## **Cable Cross**