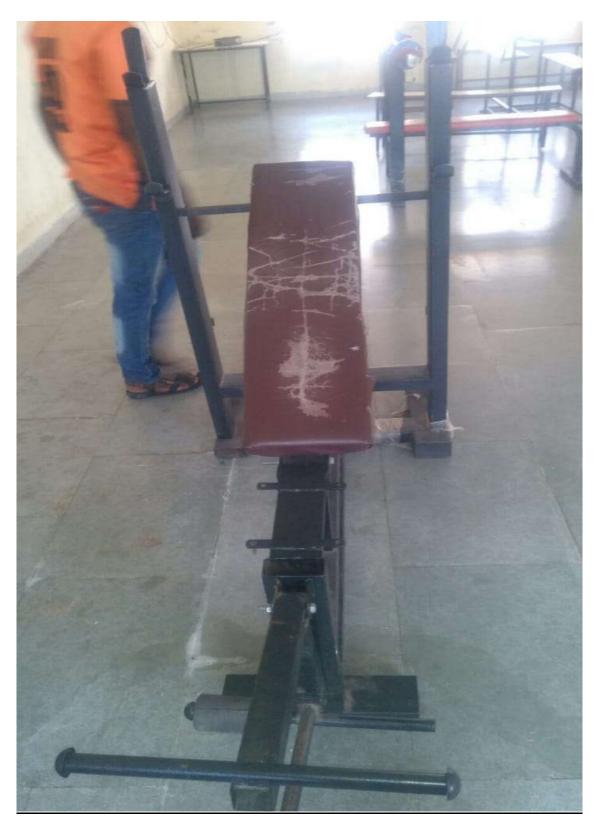

Dr. G. B. Shinde

Principal Principal Sir Visvesvaraya Institute of Technology Chincholi, Nasik-422102

Tel. No.: +91-2551-271278, 271179 Fax: +91-2551-271278 svit.nashik@pravara.in www.svitnashik.in

**BenchPress** 

<u>Volley Ball</u>

<u>FootBall</u>

Forestation Multi gym

Leg Press Machine

<u>Pick Duck</u>

<u> Stationery Bike – Air Bike Benson</u>

Weght Lifting Plate with Stand

**Bench Press** 