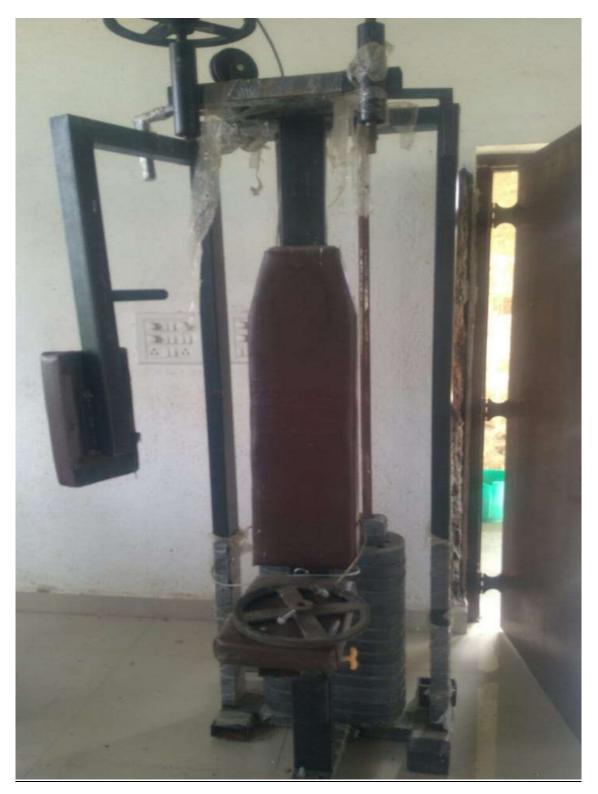

<u>Volley Ball</u>

<u>FootBall</u>

Forestation Multi gym

Leg Press Machine

<u>Pick Duck</u>

<u> Stationery Bike – Air Bike Benson</u>

Weght Lifting Plate with Stand

**Bench Press** 