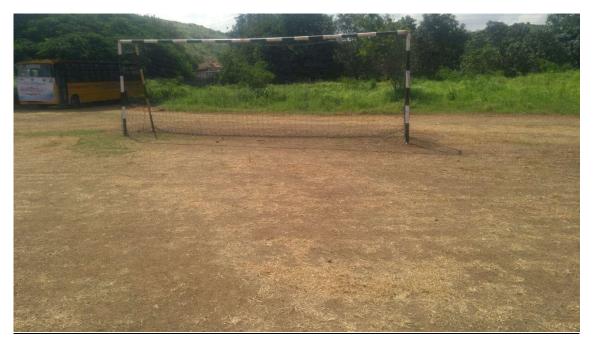

.M         |
| Table tennis hall     | 18 Sq.m          |
| Multi gym             | 135 Sq.m         |
| Outdoor Area17        | 7010 sq m        |
| Cricket               | 60 meter. cercal |
| Football              | 8800 Sq.M        |
| Handball              | 800 Sq.M         |
| Basket ball           | 405 Sq.M         |
| Volley ball Two court | 162 Sq.M         |
| Kho-kho               | 432 Sq.M         |
| Kabaddi (Boys)        | 130 Sq.M         |
| Kabaddi (Girls)       | 88 Sq.M          |
| Hockey                | 5005 Sq.M        |



Dr. G. B. Shinde

Principal Principal Sir Visvesvaraya Institute of Technology Chincholi, Nasik-422102

Tel. No.: +91-2551-271278, 271179 Fax: +91-2551-271278 svit.nashik@pravara.in www.svitnashik.in





**BenchPress** 



<u>Volley Ball</u>



<u>FootBall</u>



Forestation Multi gym



Leg Press Machine



<u>Pick Duck</u>



<u> Stationery Bike – Air Bike Benson</u>



Weght Lifting Plate with Stand



**Bench Press** 



Shoulder Press Machine



<u>Multi Gym Hall (Girls)</u>



# <u>Multi Gym Hall (Boys)</u>



Dumbbells With rack



Seated Rover 75kg



## Football Goal Post



## **Cable Cross**