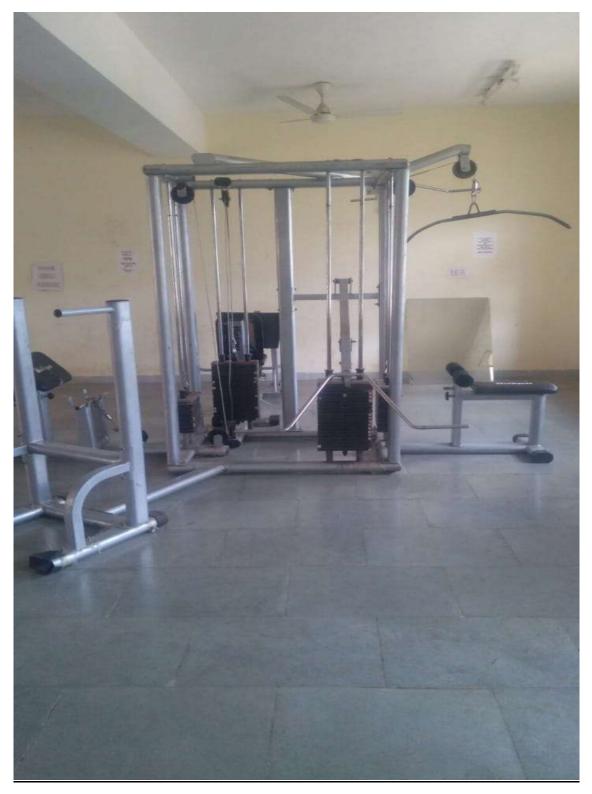

<u>Volley Ball</u>

<u>FootBall</u>

Forestation Multi gym

Leg Press Machine

<u>Pick Duck</u>

<u> Stationery Bike – Air Bike Benson</u>

Weght Lifting Plate with Stand

**Bench Press** 

# <u>Multi Gym Hall (Boys)</u>

Dumbbells With rack

Seated Rover 75kg