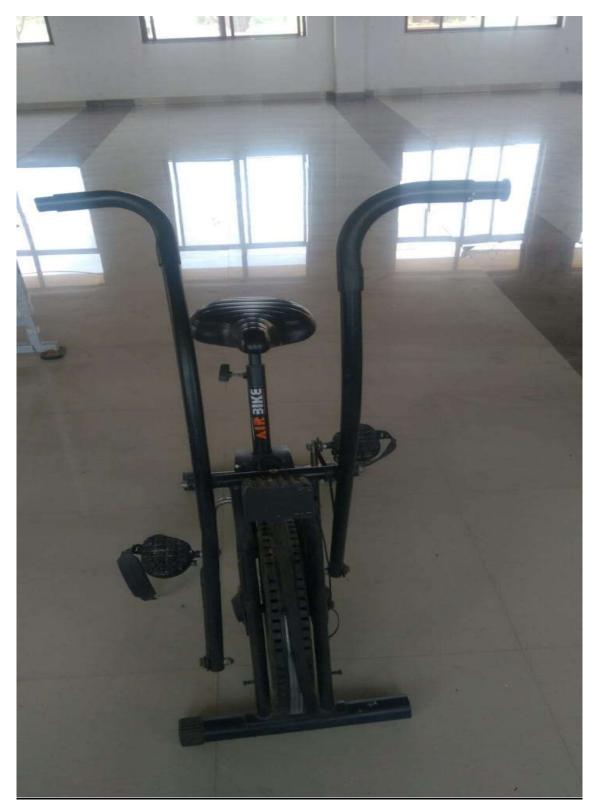

<u>Volley Ball</u>

<u>FootBall</u>

Forestation Multi gym

Leg Press Machine

<u>Pick Duck</u>

<u> Stationery Bike – Air Bike Benson</u>

Weght Lifting Plate with Stand

**Bench Press** 