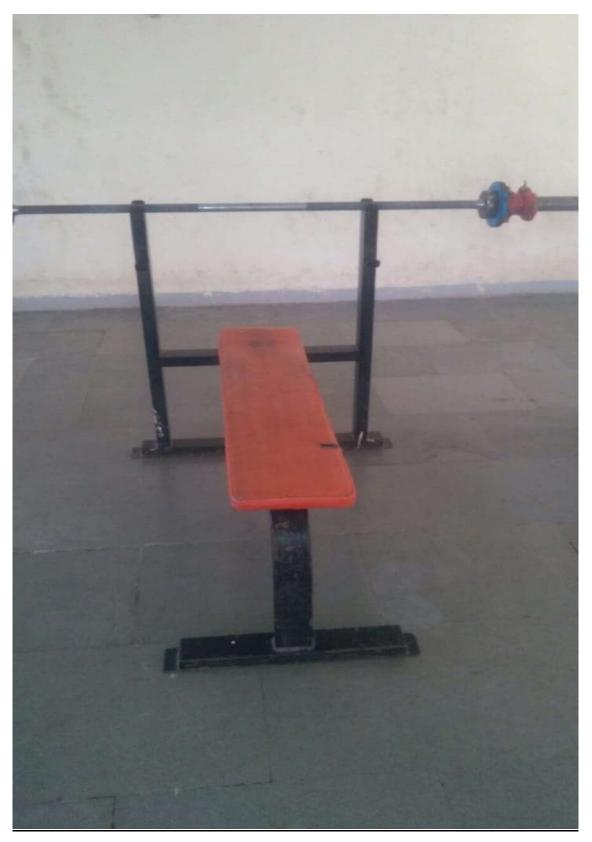

Dr. G. B. Shinde

Principal Principal Sir Visvesvaraya Institute of Technology Chincholi, Nasik-422102

Tel. No.: +91-2551-271278, 271179 Fax: +91-2551-271278 svit.nashik@pravara.in www.svitnashik.in

**BenchPress** 

<u>Volley Ball</u>

<u>FootBall</u>

Forestation Multi gym

Leg Press Machine

<u>Pick Duck</u>

<u> Stationery Bike – Air Bike Benson</u>

Weght Lifting Plate with Stand

**Bench Press** 