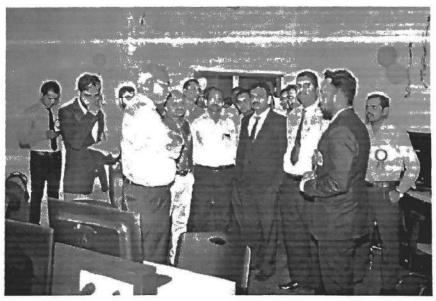

# **Cultural Event Organized Report** (2017-18)

| Name of Department                                      | Spandan- Cultural Section                                                                                                                                                                                                                                                                                                                                                                                                                                                                                              |
|---------------------------------------------------------|------------------------------------------------------------------------------------------------------------------------------------------------------------------------------------------------------------------------------------------------------------------------------------------------------------------------------------------------------------------------------------------------------------------------------------------------------------------------------------------------------------------------|
|                                                         | College level Event                                                                                                                                                                                                                                                                                                                                                                                                                                                                                                    |
| Name of event organized                                 |                                                                                                                                                                                                                                                                                                                                                                                                                                                                                                                        |
| Title of the event                                      | Dandiya                                                                                                                                                                                                                                                                                                                                                                                                                                                                                                                |
| Date of event organized                                 | 27 <sup>th</sup> Sep. 2017                                                                                                                                                                                                                                                                                                                                                                                                                                                                                             |
|                                                         | Dr. S. N. Shelke                                                                                                                                                                                                                                                                                                                                                                                                                                                                                                       |
| Organizing Chairman<br>Name of the coordinator of event | Ms. P.A. Chaudhari                                                                                                                                                                                                                                                                                                                                                                                                                                                                                                     |
| Chief Guest                                             | Dr. S. N. Shelke                                                                                                                                                                                                                                                                                                                                                                                                                                                                                                       |
| No. of Participant (Students)                           | 300                                                                                                                                                                                                                                                                                                                                                                                                                                                                                                                    |
| Summary of event:-                                      | The college level event was organized by SVIT at Ground in front of main buliding.  On occasion of Navratri, Dandiya Event was celebrated by students and staff. Students play dandiya and garbaraas was also performed.  Students participated enthusiastically. Presence of students in different costumes and characters made campus colorful.  Dr. S. N. Sheike (Principal) and HOD of various departments attended events. The event was successfully organized by cultural section and it was sponsored by SVIT. |
| ·                                                       | Photogalary                                                                                                                                                                                                                                                                                                                                                                                                                                                                                                            |