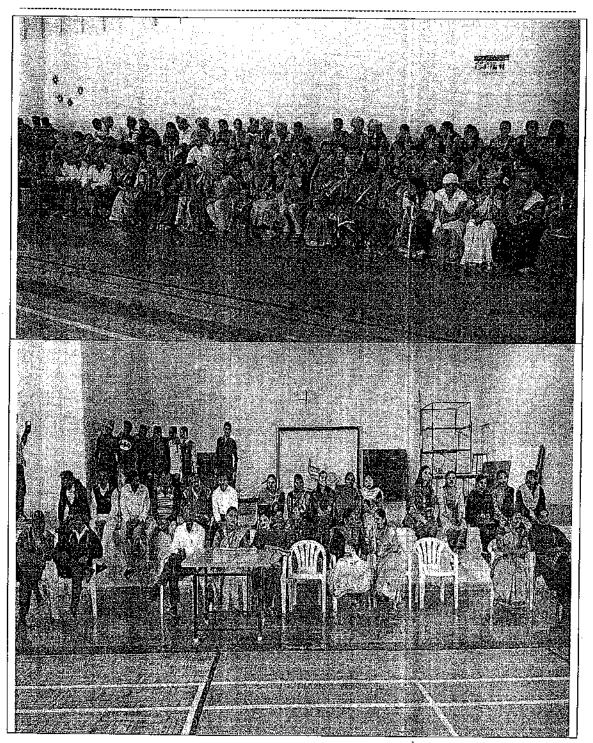

# **Cultural Event Organized Report** (2017-18)

| Name of Department                                      | Spandan- Cultural Section                                                                                                                                                                                                                                                                                                                                                                                                                                                                                              |
|---------------------------------------------------------|------------------------------------------------------------------------------------------------------------------------------------------------------------------------------------------------------------------------------------------------------------------------------------------------------------------------------------------------------------------------------------------------------------------------------------------------------------------------------------------------------------------------|
|                                                         | College level Event                                                                                                                                                                                                                                                                                                                                                                                                                                                                                                    |
| Name of event organized                                 |                                                                                                                                                                                                                                                                                                                                                                                                                                                                                                                        |
| Title of the event                                      | Dandiya                                                                                                                                                                                                                                                                                                                                                                                                                                                                                                                |
| Date of event organized                                 | 27 <sup>th</sup> Sep. 2017                                                                                                                                                                                                                                                                                                                                                                                                                                                                                             |
|                                                         | Dr. S. N. Shelke                                                                                                                                                                                                                                                                                                                                                                                                                                                                                                       |
| Organizing Chairman<br>Name of the coordinator of event | Ms. P.A. Chaudhari                                                                                                                                                                                                                                                                                                                                                                                                                                                                                                     |
| Chief Guest                                             | Dr. S. N. Shelke                                                                                                                                                                                                                                                                                                                                                                                                                                                                                                       |
| No. of Participant (Students)                           | 300                                                                                                                                                                                                                                                                                                                                                                                                                                                                                                                    |
| Summary of event:-                                      | The college level event was organized by SVIT at Ground in front of main buliding.  On occasion of Navratri, Dandiya Event was celebrated by students and staff. Students play dandiya and garbaraas was also performed.  Students participated enthusiastically. Presence of students in different costumes and characters made campus colorful.  Dr. S. N. Sheike (Principal) and HOD of various departments attended events. The event was successfully organized by cultural section and it was sponsored by SVIT. |
| ·                                                       | Photogalary                                                                                                                                                                                                                                                                                                                                                                                                                                                                                                            |

| Name of Department               | Spandan- Cultural Section                                                                                                                                                                                                                                                                                                                                          |
|----------------------------------|--------------------------------------------------------------------------------------------------------------------------------------------------------------------------------------------------------------------------------------------------------------------------------------------------------------------------------------------------------------------|
| Name of event organized          | College level Event                                                                                                                                                                                                                                                                                                                                                |
| Title of the event               |                                                                                                                                                                                                                                                                                                                                                                    |
|                                  | <u>Days Celebration</u>                                                                                                                                                                                                                                                                                                                                            |
| Date of event organized          | 17,18,20 <sup>th</sup> Feb. 2018                                                                                                                                                                                                                                                                                                                                   |
| Organizing Chairman              | Da C M GL U                                                                                                                                                                                                                                                                                                                                                        |
| Name of the coordinator of event | Dr. S. N. Sheike<br>Ms. P.A. Chaudhari                                                                                                                                                                                                                                                                                                                             |
| Chief Guest                      | Dr. S. N. Shelke                                                                                                                                                                                                                                                                                                                                                   |
| No of Postisian do               |                                                                                                                                                                                                                                                                                                                                                                    |
| No. of Participant (Students)    | 600                                                                                                                                                                                                                                                                                                                                                                |
| ummary of event:-                | The college level event was organized by SVIT a Indoor Stadium. In Cultural week college celebrated different day as listed below.  1. Retro and Bollywood Day 2. Saree and tie day 3. Traditional day 4. Shivjayanti 5. Mismatch day 6. Angel's and Devil's Day Students participated enthusiastically and showed their talent. Presence of students in different |
|                                  | costumes and characters made campus colorful. Ramp walk during event was the attraction of the event.  Dr. S. N. Shelke (Principal) and HOD of various departments attended events. The winners of every event honored by prizes in annual social gathering EUPHORIA 2k18.  The event was successfully organized by cultural section and it was sponsored by SVIT. |