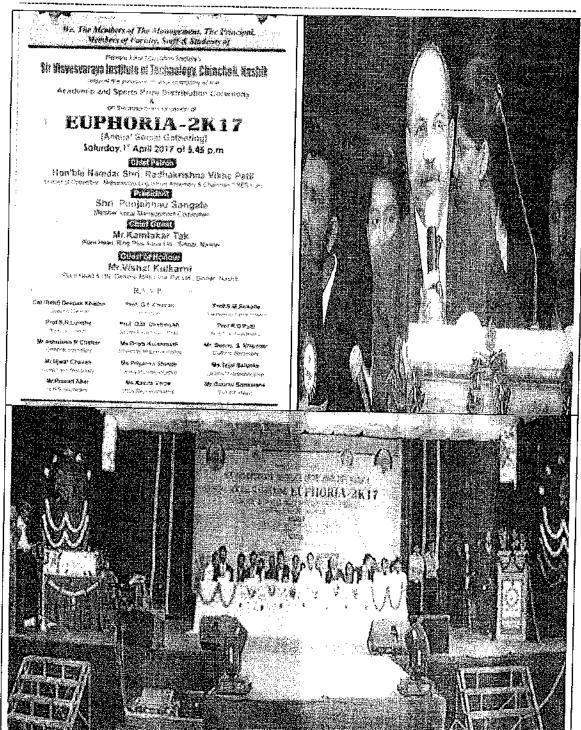

| Name of Department               | Spandan- Cultural Section                                                                                                                                                                                                                                                                                                                                          |
|----------------------------------|--------------------------------------------------------------------------------------------------------------------------------------------------------------------------------------------------------------------------------------------------------------------------------------------------------------------------------------------------------------------|
| Name of event organized          | College level Event                                                                                                                                                                                                                                                                                                                                                |
| Title of the event               |                                                                                                                                                                                                                                                                                                                                                                    |
|                                  | <u>Days Celebration</u>                                                                                                                                                                                                                                                                                                                                            |
| Date of event organized          | 17,18,20 <sup>th</sup> Feb. 2018                                                                                                                                                                                                                                                                                                                                   |
| Organizing Chairman              | Da C M GL U                                                                                                                                                                                                                                                                                                                                                        |
| Name of the coordinator of event | Dr. S. N. Sheike<br>Ms. P.A. Chaudhari                                                                                                                                                                                                                                                                                                                             |
| Chief Guest                      | Dr. S. N. Shelke                                                                                                                                                                                                                                                                                                                                                   |
| No of Postisian do               |                                                                                                                                                                                                                                                                                                                                                                    |
| No. of Participant (Students)    | 600                                                                                                                                                                                                                                                                                                                                                                |
| ummary of event:-                | The college level event was organized by SVIT a Indoor Stadium. In Cultural week college celebrated different day as listed below.  1. Retro and Bollywood Day 2. Saree and tie day 3. Traditional day 4. Shivjayanti 5. Mismatch day 6. Angel's and Devil's Day Students participated enthusiastically and showed their talent. Presence of students in different |
|                                  | costumes and characters made campus colorful. Ramp walk during event was the attraction of the event.  Dr. S. N. Shelke (Principal) and HOD of various departments attended events. The winners of every event honored by prizes in annual social gathering EUPHORIA 2k18.  The event was successfully organized by cultural section and it was sponsored by SVIT. |