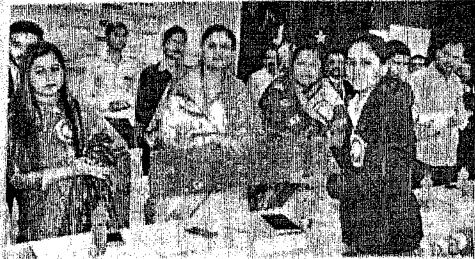

| Name of Department               | Spandan- Cultural Section                                                                                                                                                                                                                                                                                                                                          |
|----------------------------------|--------------------------------------------------------------------------------------------------------------------------------------------------------------------------------------------------------------------------------------------------------------------------------------------------------------------------------------------------------------------|
| Name of event organized          | College level Event                                                                                                                                                                                                                                                                                                                                                |
| Title of the event               |                                                                                                                                                                                                                                                                                                                                                                    |
|                                  | <u>Days Celebration</u>                                                                                                                                                                                                                                                                                                                                            |
| Date of event organized          | 17,18,20 <sup>th</sup> Feb. 2018                                                                                                                                                                                                                                                                                                                                   |
| Organizing Chairman              | Da C M GL U                                                                                                                                                                                                                                                                                                                                                        |
| Name of the coordinator of event | Dr. S. N. Sheike<br>Ms. P.A. Chaudhari                                                                                                                                                                                                                                                                                                                             |
| Chief Guest                      | Dr. S. N. Shelke                                                                                                                                                                                                                                                                                                                                                   |
| No of Postisian do               |                                                                                                                                                                                                                                                                                                                                                                    |
| No. of Participant (Students)    | 600                                                                                                                                                                                                                                                                                                                                                                |
| ummary of event:-                | The college level event was organized by SVIT a Indoor Stadium. In Cultural week college celebrated different day as listed below.  1. Retro and Bollywood Day 2. Saree and tie day 3. Traditional day 4. Shivjayanti 5. Mismatch day 6. Angel's and Devil's Day Students participated enthusiastically and showed their talent. Presence of students in different |
|                                  | costumes and characters made campus colorful. Ramp walk during event was the attraction of the event.  Dr. S. N. Shelke (Principal) and HOD of various departments attended events. The winners of every event honored by prizes in annual social gathering EUPHORIA 2k18.  The event was successfully organized by cultural section and it was sponsored by SVIT. |