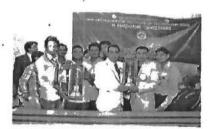

| Name of Department               | Spandan- Cultural Section                                                                                                                                                                                                                                                                                                                                          |
|----------------------------------|--------------------------------------------------------------------------------------------------------------------------------------------------------------------------------------------------------------------------------------------------------------------------------------------------------------------------------------------------------------------|
| Name of event organized          | College level Event                                                                                                                                                                                                                                                                                                                                                |
| Title of the event               |                                                                                                                                                                                                                                                                                                                                                                    |
|                                  | <u>Days Celebration</u>                                                                                                                                                                                                                                                                                                                                            |
| Date of event organized          | 17,18,20 <sup>th</sup> Feb. 2018                                                                                                                                                                                                                                                                                                                                   |
| Organizing Chairman              | Da C M GL U                                                                                                                                                                                                                                                                                                                                                        |
| Name of the coordinator of event | Dr. S. N. Sheike<br>Ms. P.A. Chaudhari                                                                                                                                                                                                                                                                                                                             |
| Chief Guest                      | Dr. S. N. Shelke                                                                                                                                                                                                                                                                                                                                                   |
| No of Postisian do               |                                                                                                                                                                                                                                                                                                                                                                    |
| No. of Participant (Students)    | 600                                                                                                                                                                                                                                                                                                                                                                |
| ummary of event:-                | The college level event was organized by SVIT a Indoor Stadium. In Cultural week college celebrated different day as listed below.  1. Retro and Bollywood Day 2. Saree and tie day 3. Traditional day 4. Shivjayanti 5. Mismatch day 6. Angel's and Devil's Day Students participated enthusiastically and showed their talent. Presence of students in different |
|                                  | costumes and characters made campus colorful. Ramp walk during event was the attraction of the event.  Dr. S. N. Shelke (Principal) and HOD of various departments attended events. The winners of every event honored by prizes in annual social gathering EUPHORIA 2k18.  The event was successfully organized by cultural section and it was sponsored by SVIT. |