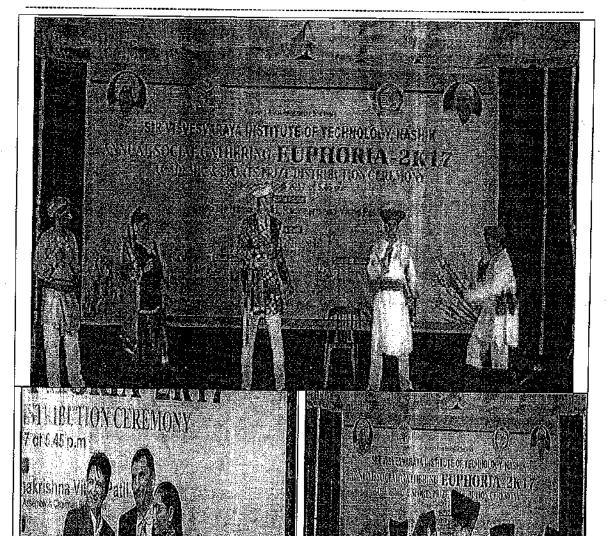

| Name of Department               | Spandan- Cultural Section                                                                                                                                                                                                                                                                                                                                          |
|----------------------------------|--------------------------------------------------------------------------------------------------------------------------------------------------------------------------------------------------------------------------------------------------------------------------------------------------------------------------------------------------------------------|
| Name of event organized          | College level Event                                                                                                                                                                                                                                                                                                                                                |
| Title of the event               |                                                                                                                                                                                                                                                                                                                                                                    |
|                                  | <u>Days Celebration</u>                                                                                                                                                                                                                                                                                                                                            |
| Date of event organized          | 17,18,20 <sup>th</sup> Feb. 2018                                                                                                                                                                                                                                                                                                                                   |
| Organizing Chairman              | Da C M GL U                                                                                                                                                                                                                                                                                                                                                        |
| Name of the coordinator of event | Dr. S. N. Sheike<br>Ms. P.A. Chaudhari                                                                                                                                                                                                                                                                                                                             |
| Chief Guest                      | Dr. S. N. Shelke                                                                                                                                                                                                                                                                                                                                                   |
| No of Postisian do               |                                                                                                                                                                                                                                                                                                                                                                    |
| No. of Participant (Students)    | 600                                                                                                                                                                                                                                                                                                                                                                |
| ummary of event:-                | The college level event was organized by SVIT a Indoor Stadium. In Cultural week college celebrated different day as listed below.  1. Retro and Bollywood Day 2. Saree and tie day 3. Traditional day 4. Shivjayanti 5. Mismatch day 6. Angel's and Devil's Day Students participated enthusiastically and showed their talent. Presence of students in different |
|                                  | costumes and characters made campus colorful. Ramp walk during event was the attraction of the event.  Dr. S. N. Shelke (Principal) and HOD of various departments attended events. The winners of every event honored by prizes in annual social gathering EUPHORIA 2k18.  The event was successfully organized by cultural section and it was sponsored by SVIT. |