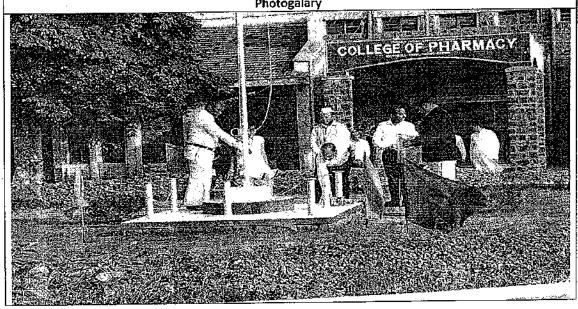

# **Cultural Event Organized Report** (2017-18)

| Name of Department                                      | Spandan- Cultural Section                                                                                                                                                                                                                                                                                                                                                                                                                                                                                              |
|---------------------------------------------------------|------------------------------------------------------------------------------------------------------------------------------------------------------------------------------------------------------------------------------------------------------------------------------------------------------------------------------------------------------------------------------------------------------------------------------------------------------------------------------------------------------------------------|
|                                                         | College level Event                                                                                                                                                                                                                                                                                                                                                                                                                                                                                                    |
| Name of event organized                                 |                                                                                                                                                                                                                                                                                                                                                                                                                                                                                                                        |
| Title of the event                                      | Dandiya                                                                                                                                                                                                                                                                                                                                                                                                                                                                                                                |
| Date of event organized                                 | 27 <sup>th</sup> Sep. 2017                                                                                                                                                                                                                                                                                                                                                                                                                                                                                             |
|                                                         | Dr. S. N. Shelke                                                                                                                                                                                                                                                                                                                                                                                                                                                                                                       |
| Organizing Chairman<br>Name of the coordinator of event | Ms. P.A. Chaudhari                                                                                                                                                                                                                                                                                                                                                                                                                                                                                                     |
| Chief Guest                                             | Dr. S. N. Shelke                                                                                                                                                                                                                                                                                                                                                                                                                                                                                                       |
| No. of Participant (Students)                           | 300                                                                                                                                                                                                                                                                                                                                                                                                                                                                                                                    |
| Summary of event:-                                      | The college level event was organized by SVIT at Ground in front of main buliding.  On occasion of Navratri, Dandiya Event was celebrated by students and staff. Students play dandiya and garbaraas was also performed.  Students participated enthusiastically. Presence of students in different costumes and characters made campus colorful.  Dr. S. N. Sheike (Principal) and HOD of various departments attended events. The event was successfully organized by cultural section and it was sponsored by SVIT. |
| ·                                                       | Photogalary                                                                                                                                                                                                                                                                                                                                                                                                                                                                                                            |