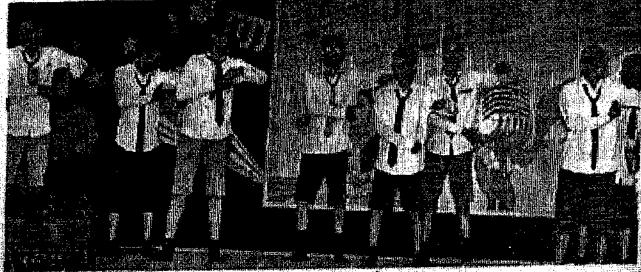

# **Cultural Event Organized Report** (2017-18)

| Name of Department                                      | Spandan- Cultural Section                                                                                                                                                                                                                                                                                                                                                                                                                                                                                              |
|---------------------------------------------------------|------------------------------------------------------------------------------------------------------------------------------------------------------------------------------------------------------------------------------------------------------------------------------------------------------------------------------------------------------------------------------------------------------------------------------------------------------------------------------------------------------------------------|
|                                                         | College level Event                                                                                                                                                                                                                                                                                                                                                                                                                                                                                                    |
| Name of event organized                                 |                                                                                                                                                                                                                                                                                                                                                                                                                                                                                                                        |
| Title of the event                                      | Dandiya                                                                                                                                                                                                                                                                                                                                                                                                                                                                                                                |
| Date of event organized                                 | 27 <sup>th</sup> Sep. 2017                                                                                                                                                                                                                                                                                                                                                                                                                                                                                             |
|                                                         | Dr. S. N. Shelke                                                                                                                                                                                                                                                                                                                                                                                                                                                                                                       |
| Organizing Chairman<br>Name of the coordinator of event | Ms. P.A. Chaudhari                                                                                                                                                                                                                                                                                                                                                                                                                                                                                                     |
| Chief Guest                                             | Dr. S. N. Shelke                                                                                                                                                                                                                                                                                                                                                                                                                                                                                                       |
| No. of Participant (Students)                           | 300                                                                                                                                                                                                                                                                                                                                                                                                                                                                                                                    |
| Summary of event:-                                      | The college level event was organized by SVIT at Ground in front of main buliding.  On occasion of Navratri, Dandiya Event was celebrated by students and staff. Students play dandiya and garbaraas was also performed.  Students participated enthusiastically. Presence of students in different costumes and characters made campus colorful.  Dr. S. N. Sheike (Principal) and HOD of various departments attended events. The event was successfully organized by cultural section and it was sponsored by SVIT. |
| ·                                                       | Photogalary                                                                                                                                                                                                                                                                                                                                                                                                                                                                                                            |