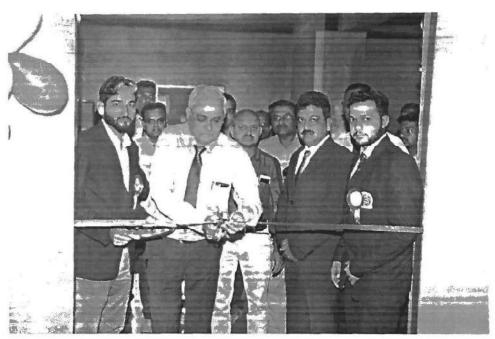

# **Cultural Event Organized Report** (2017-18)

| Name of Department                                      | Spandan- Cultural Section                                                                                                                                                                                                                                                                                                                                                                                                                                                                                              |
|---------------------------------------------------------|------------------------------------------------------------------------------------------------------------------------------------------------------------------------------------------------------------------------------------------------------------------------------------------------------------------------------------------------------------------------------------------------------------------------------------------------------------------------------------------------------------------------|
|                                                         | College level Event                                                                                                                                                                                                                                                                                                                                                                                                                                                                                                    |
| Name of event organized                                 |                                                                                                                                                                                                                                                                                                                                                                                                                                                                                                                        |
| Title of the event                                      | Dandiya                                                                                                                                                                                                                                                                                                                                                                                                                                                                                                                |
| Date of event organized                                 | 27 <sup>th</sup> Sep. 2017                                                                                                                                                                                                                                                                                                                                                                                                                                                                                             |
|                                                         | Dr. S. N. Shelke                                                                                                                                                                                                                                                                                                                                                                                                                                                                                                       |
| Organizing Chairman<br>Name of the coordinator of event | Ms. P.A. Chaudhari                                                                                                                                                                                                                                                                                                                                                                                                                                                                                                     |
| Chief Guest                                             | Dr. S. N. Shelke                                                                                                                                                                                                                                                                                                                                                                                                                                                                                                       |
| No. of Participant (Students)                           | 300                                                                                                                                                                                                                                                                                                                                                                                                                                                                                                                    |
| Summary of event:-                                      | The college level event was organized by SVIT at Ground in front of main buliding.  On occasion of Navratri, Dandiya Event was celebrated by students and staff. Students play dandiya and garbaraas was also performed.  Students participated enthusiastically. Presence of students in different costumes and characters made campus colorful.  Dr. S. N. Sheike (Principal) and HOD of various departments attended events. The event was successfully organized by cultural section and it was sponsored by SVIT. |
| ·                                                       | Photogalary                                                                                                                                                                                                                                                                                                                                                                                                                                                                                                            |