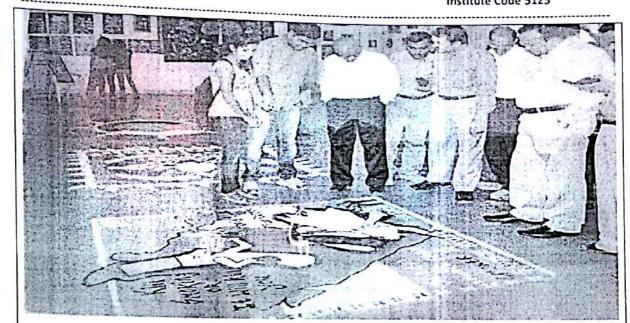

# **Cultural Event Organized Report** (2017-18)

| Name of Department                                      | Spandan- Cultural Section                                                                                                                                                                                                                                                                                                                                                                                                                                                                                              |
|---------------------------------------------------------|------------------------------------------------------------------------------------------------------------------------------------------------------------------------------------------------------------------------------------------------------------------------------------------------------------------------------------------------------------------------------------------------------------------------------------------------------------------------------------------------------------------------|
|                                                         | College level Event                                                                                                                                                                                                                                                                                                                                                                                                                                                                                                    |
| Name of event organized                                 |                                                                                                                                                                                                                                                                                                                                                                                                                                                                                                                        |
| Title of the event                                      | Dandiya                                                                                                                                                                                                                                                                                                                                                                                                                                                                                                                |
| Date of event organized                                 | 27 <sup>th</sup> Sep. 2017                                                                                                                                                                                                                                                                                                                                                                                                                                                                                             |
|                                                         | Dr. S. N. Shelke                                                                                                                                                                                                                                                                                                                                                                                                                                                                                                       |
| Organizing Chairman<br>Name of the coordinator of event | Ms. P.A. Chaudhari                                                                                                                                                                                                                                                                                                                                                                                                                                                                                                     |
| Chief Guest                                             | Dr. S. N. Shelke                                                                                                                                                                                                                                                                                                                                                                                                                                                                                                       |
| No. of Participant (Students)                           | 300                                                                                                                                                                                                                                                                                                                                                                                                                                                                                                                    |
| Summary of event:-                                      | The college level event was organized by SVIT at Ground in front of main buliding.  On occasion of Navratri, Dandiya Event was celebrated by students and staff. Students play dandiya and garbaraas was also performed.  Students participated enthusiastically. Presence of students in different costumes and characters made campus colorful.  Dr. S. N. Sheike (Principal) and HOD of various departments attended events. The event was successfully organized by cultural section and it was sponsored by SVIT. |
| ·                                                       | Photogalary                                                                                                                                                                                                                                                                                                                                                                                                                                                                                                            |

| Name of Department               | Spandan- Cultural Section                                                                                                                                                                                                                                                                                                                                          |
|----------------------------------|--------------------------------------------------------------------------------------------------------------------------------------------------------------------------------------------------------------------------------------------------------------------------------------------------------------------------------------------------------------------|
| Name of event organized          | College level Event                                                                                                                                                                                                                                                                                                                                                |
| Title of the event               |                                                                                                                                                                                                                                                                                                                                                                    |
|                                  | <u>Days Celebration</u>                                                                                                                                                                                                                                                                                                                                            |
| Date of event organized          | 17,18,20 <sup>th</sup> Feb. 2018                                                                                                                                                                                                                                                                                                                                   |
| Organizing Chairman              | Da C M GL U                                                                                                                                                                                                                                                                                                                                                        |
| Name of the coordinator of event | Dr. S. N. Sheike<br>Ms. P.A. Chaudhari                                                                                                                                                                                                                                                                                                                             |
| Chief Guest                      | Dr. S. N. Shelke                                                                                                                                                                                                                                                                                                                                                   |
| No of Postisian do               |                                                                                                                                                                                                                                                                                                                                                                    |
| No. of Participant (Students)    | 600                                                                                                                                                                                                                                                                                                                                                                |
| ummary of event:-                | The college level event was organized by SVIT a Indoor Stadium. In Cultural week college celebrated different day as listed below.  1. Retro and Bollywood Day 2. Saree and tie day 3. Traditional day 4. Shivjayanti 5. Mismatch day 6. Angel's and Devil's Day Students participated enthusiastically and showed their talent. Presence of students in different |
|                                  | costumes and characters made campus colorful. Ramp walk during event was the attraction of the event.  Dr. S. N. Shelke (Principal) and HOD of various departments attended events. The winners of every event honored by prizes in annual social gathering EUPHORIA 2k18.  The event was successfully organized by cultural section and it was sponsored by SVIT. |