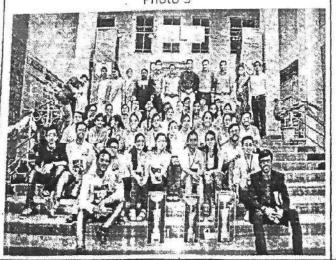

| Name of Department               | Spandan- Cultural Section                                                                                                                                                                                                                                                                                                                                          |
|----------------------------------|--------------------------------------------------------------------------------------------------------------------------------------------------------------------------------------------------------------------------------------------------------------------------------------------------------------------------------------------------------------------|
| Name of event organized          | College level Event                                                                                                                                                                                                                                                                                                                                                |
| Title of the event               |                                                                                                                                                                                                                                                                                                                                                                    |
|                                  | <u>Days Celebration</u>                                                                                                                                                                                                                                                                                                                                            |
| Date of event organized          | 17,18,20 <sup>th</sup> Feb. 2018                                                                                                                                                                                                                                                                                                                                   |
| Organizing Chairman              | Da C M GL U                                                                                                                                                                                                                                                                                                                                                        |
| Name of the coordinator of event | Dr. S. N. Sheike<br>Ms. P.A. Chaudhari                                                                                                                                                                                                                                                                                                                             |
| Chief Guest                      | Dr. S. N. Shelke                                                                                                                                                                                                                                                                                                                                                   |
| No of Postisian do               |                                                                                                                                                                                                                                                                                                                                                                    |
| No. of Participant (Students)    | 600                                                                                                                                                                                                                                                                                                                                                                |
| ummary of event:-                | The college level event was organized by SVIT a Indoor Stadium. In Cultural week college celebrated different day as listed below.  1. Retro and Bollywood Day 2. Saree and tie day 3. Traditional day 4. Shivjayanti 5. Mismatch day 6. Angel's and Devil's Day Students participated enthusiastically and showed their talent. Presence of students in different |
|                                  | costumes and characters made campus colorful. Ramp walk during event was the attraction of the event.  Dr. S. N. Shelke (Principal) and HOD of various departments attended events. The winners of every event honored by prizes in annual social gathering EUPHORIA 2k18.  The event was successfully organized by cultural section and it was sponsored by SVIT. |