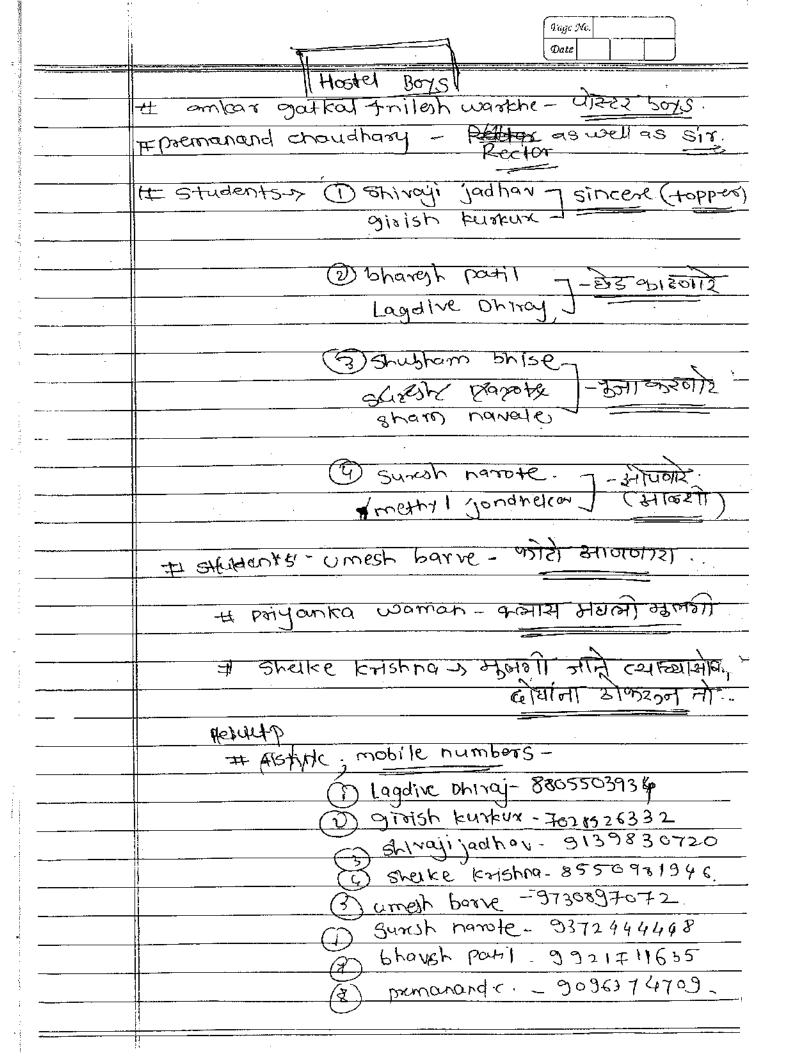

#### **REGISTRATION LIST**

EVENT: Tie day 4 saree day DATE: 16/02/2018.

| .=               | ·                         |         | D           | Cian     |
|------------------|---------------------------|---------|-------------|----------|
| SR . NO.         | Name                      | Class   | Department  | Sign     |
| <b>3</b> -j]     | Ashitash zha              | BE      | Mechanical. |          |
| 2)               | Rupali shelar & Jasoun    | SE      | IT          | Ereid _  |
| 2)<br>31         | sampada Bhanre 499411     | BE      | EFTC        |          |
| 4)               | provide programmenal sho  | M 18F   | EFTC        |          |
| <b>5</b> )       | showward Medhane          | 3 E     | co, whorfar |          |
| <u>5)</u><br>6), | Poorva buggal fsakshil pr | Ignit t | 工士、         |          |
| 4)               | Mayur chavantsomesh       | Y" TE   | Mechanica). | ·        |
| ₹\               | sagar dawange.            |         |             |          |
| (dl              | Gayton kyungar-           | ₫E      | chemical.   |          |
| 10)              | rushi rugale , satyam     | GE      |             |          |
| 11)              | prafit chardhard          |         | computer    |          |
| 12)              | sangale project           | TE      | mechanial   | .,       |
| 12               | varsha, vale.             |         |             | •        |
| 140              | sharvari & AdIH           | SC/     |             | <u> </u> |
| 125              | ruhikeuh Adke (3)         | SE      |             |          |
| 15)              | shi wambha pratishthan    |         |             |          |
| 112              | markia katate             | 8€      |             |          |
| (81              | prompted sharonies        |         |             |          |
| 19)              | gaytra chavante           |         |             | ·        |
| 20)              | yutan Arhadekowhang       |         |             | 1*       |
| 21)              | Jairik gaytri karth       |         |             |          |
| 10               | onushous lowerstatikg     | BE      |             |          |
| 237              | pryanks.                  |         |             |          |
| 24)              | Soush POUNTA Mayble       |         |             |          |
| 20)              | pankai Bhaunay 4 swygr    | TE      |             |          |
| 200              | PWNIZIGALET TUTUIA        |         |             |          |
| <b>a</b> a)      | Would salange 4 gay 18    |         |             |          |
| 28)              | LAMIT OUTESTONE           |         |             |          |
| 21)              | -Mechanial crates         |         |             | •        |
| 100              | Nehad May 48.             |         |             |          |
|                  |                           |         |             | _        |

m. Amor shelarfoitshat may ur poorua taakoni

20 priyanka f sagar

50) sanket gorde & group.

Anjay Agraway. Ashitak

is sherry of salahi n f shushan

m khuhboo patilfuita