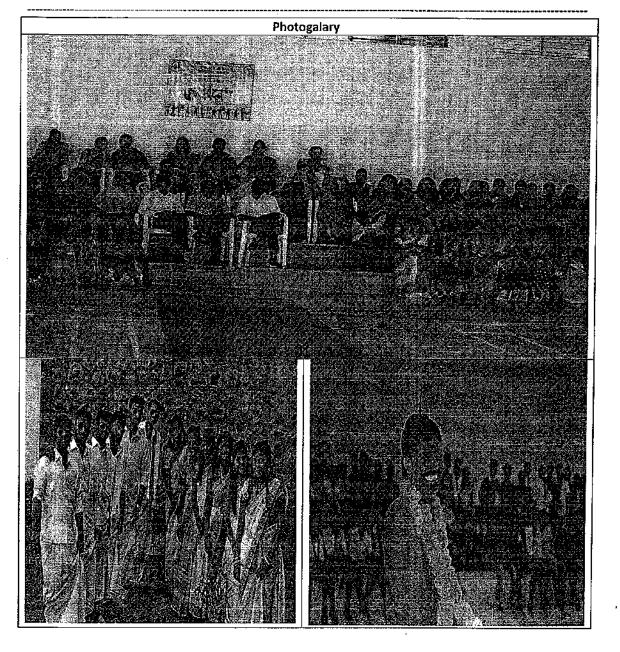

# **Cultural Event Organized Report** (2017-18)

| Name of Department                                      | Spandan- Cultural Section                                                                                                                                                                                                                                                                                                                                                                                                                                                                                              |
|---------------------------------------------------------|------------------------------------------------------------------------------------------------------------------------------------------------------------------------------------------------------------------------------------------------------------------------------------------------------------------------------------------------------------------------------------------------------------------------------------------------------------------------------------------------------------------------|
|                                                         | College level Event                                                                                                                                                                                                                                                                                                                                                                                                                                                                                                    |
| Name of event organized                                 |                                                                                                                                                                                                                                                                                                                                                                                                                                                                                                                        |
| Title of the event                                      | Dandiya                                                                                                                                                                                                                                                                                                                                                                                                                                                                                                                |
| Date of event organized                                 | 27 <sup>th</sup> Sep. 2017                                                                                                                                                                                                                                                                                                                                                                                                                                                                                             |
|                                                         | Dr. S. N. Shelke                                                                                                                                                                                                                                                                                                                                                                                                                                                                                                       |
| Organizing Chairman<br>Name of the coordinator of event | Ms. P.A. Chaudhari                                                                                                                                                                                                                                                                                                                                                                                                                                                                                                     |
| Chief Guest                                             | Dr. S. N. Shelke                                                                                                                                                                                                                                                                                                                                                                                                                                                                                                       |
| No. of Participant (Students)                           | 300                                                                                                                                                                                                                                                                                                                                                                                                                                                                                                                    |
| Summary of event:-                                      | The college level event was organized by SVIT at Ground in front of main buliding.  On occasion of Navratri, Dandiya Event was celebrated by students and staff. Students play dandiya and garbaraas was also performed.  Students participated enthusiastically. Presence of students in different costumes and characters made campus colorful.  Dr. S. N. Sheike (Principal) and HOD of various departments attended events. The event was successfully organized by cultural section and it was sponsored by SVIT. |
| ·                                                       | Photogalary                                                                                                                                                                                                                                                                                                                                                                                                                                                                                                            |