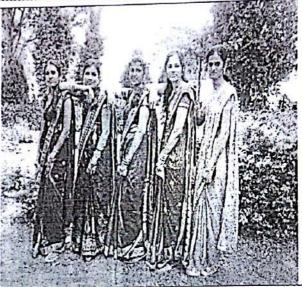

# Traditional Day

<u>Female</u>

1) Rupali shelar - Individual

2) Gaidhani Suvarna - Individual

1> Rutuja, Sampada, Group - Group

Male

1) Jyotiba Phwe \_ Individual

Mixed