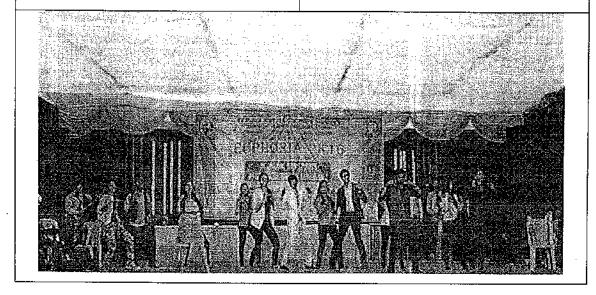

| Name of Department               | Spandan- Cultural Section                                                                                                                                                                                                                                                                                                                                          |
|----------------------------------|--------------------------------------------------------------------------------------------------------------------------------------------------------------------------------------------------------------------------------------------------------------------------------------------------------------------------------------------------------------------|
| Name of event organized          | College level Event                                                                                                                                                                                                                                                                                                                                                |
| Title of the event               |                                                                                                                                                                                                                                                                                                                                                                    |
|                                  | <u>Days Celebration</u>                                                                                                                                                                                                                                                                                                                                            |
| Date of event organized          | 17,18,20 <sup>th</sup> Feb. 2018                                                                                                                                                                                                                                                                                                                                   |
| Organizing Chairman              | Da C M GL U                                                                                                                                                                                                                                                                                                                                                        |
| Name of the coordinator of event | Dr. S. N. Sheike<br>Ms. P.A. Chaudhari                                                                                                                                                                                                                                                                                                                             |
| Chief Guest                      | Dr. S. N. Shelke                                                                                                                                                                                                                                                                                                                                                   |
| No of Postisian do               |                                                                                                                                                                                                                                                                                                                                                                    |
| No. of Participant (Students)    | 600                                                                                                                                                                                                                                                                                                                                                                |
| ummary of event:-                | The college level event was organized by SVIT a Indoor Stadium. In Cultural week college celebrated different day as listed below.  1. Retro and Bollywood Day 2. Saree and tie day 3. Traditional day 4. Shivjayanti 5. Mismatch day 6. Angel's and Devil's Day Students participated enthusiastically and showed their talent. Presence of students in different |
|                                  | costumes and characters made campus colorful. Ramp walk during event was the attraction of the event.  Dr. S. N. Shelke (Principal) and HOD of various departments attended events. The winners of every event honored by prizes in annual social gathering EUPHORIA 2k18.  The event was successfully organized by cultural section and it was sponsored by SVIT. |