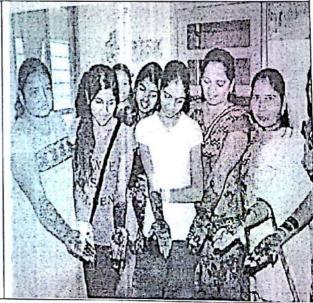

# **Cultural Event Organized Report** (2017-18)

| Name of Department                                      | Spandan- Cultural Section                                                                                                                                                                                                                                                                                                                                                                                                                                                                                              |
|---------------------------------------------------------|------------------------------------------------------------------------------------------------------------------------------------------------------------------------------------------------------------------------------------------------------------------------------------------------------------------------------------------------------------------------------------------------------------------------------------------------------------------------------------------------------------------------|
|                                                         | College level Event                                                                                                                                                                                                                                                                                                                                                                                                                                                                                                    |
| Name of event organized                                 |                                                                                                                                                                                                                                                                                                                                                                                                                                                                                                                        |
| Title of the event                                      | Dandiya                                                                                                                                                                                                                                                                                                                                                                                                                                                                                                                |
| Date of event organized                                 | 27 <sup>th</sup> Sep. 2017                                                                                                                                                                                                                                                                                                                                                                                                                                                                                             |
|                                                         | Dr. S. N. Shelke                                                                                                                                                                                                                                                                                                                                                                                                                                                                                                       |
| Organizing Chairman<br>Name of the coordinator of event | Ms. P.A. Chaudhari                                                                                                                                                                                                                                                                                                                                                                                                                                                                                                     |
| Chief Guest                                             | Dr. S. N. Shelke                                                                                                                                                                                                                                                                                                                                                                                                                                                                                                       |
| No. of Participant (Students)                           | 300                                                                                                                                                                                                                                                                                                                                                                                                                                                                                                                    |
| Summary of event:-                                      | The college level event was organized by SVIT at Ground in front of main buliding.  On occasion of Navratri, Dandiya Event was celebrated by students and staff. Students play dandiya and garbaraas was also performed.  Students participated enthusiastically. Presence of students in different costumes and characters made campus colorful.  Dr. S. N. Sheike (Principal) and HOD of various departments attended events. The event was successfully organized by cultural section and it was sponsored by SVIT. |
| ·                                                       | Photogalary                                                                                                                                                                                                                                                                                                                                                                                                                                                                                                            |

| Name of Department               | Spandan- Cultural Section                                                                                                                                                                                                                                                                                                                                          |
|----------------------------------|--------------------------------------------------------------------------------------------------------------------------------------------------------------------------------------------------------------------------------------------------------------------------------------------------------------------------------------------------------------------|
| Name of event organized          | College level Event                                                                                                                                                                                                                                                                                                                                                |
| Title of the event               |                                                                                                                                                                                                                                                                                                                                                                    |
|                                  | <u>Days Celebration</u>                                                                                                                                                                                                                                                                                                                                            |
| Date of event organized          | 17,18,20 <sup>th</sup> Feb. 2018                                                                                                                                                                                                                                                                                                                                   |
| Organizing Chairman              | Da C M GL U                                                                                                                                                                                                                                                                                                                                                        |
| Name of the coordinator of event | Dr. S. N. Sheike<br>Ms. P.A. Chaudhari                                                                                                                                                                                                                                                                                                                             |
| Chief Guest                      | Dr. S. N. Shelke                                                                                                                                                                                                                                                                                                                                                   |
| No of Postisian do               |                                                                                                                                                                                                                                                                                                                                                                    |
| No. of Participant (Students)    | 600                                                                                                                                                                                                                                                                                                                                                                |
| ummary of event:-                | The college level event was organized by SVIT a Indoor Stadium. In Cultural week college celebrated different day as listed below.  1. Retro and Bollywood Day 2. Saree and tie day 3. Traditional day 4. Shivjayanti 5. Mismatch day 6. Angel's and Devil's Day Students participated enthusiastically and showed their talent. Presence of students in different |
|                                  | costumes and characters made campus colorful. Ramp walk during event was the attraction of the event.  Dr. S. N. Shelke (Principal) and HOD of various departments attended events. The winners of every event honored by prizes in annual social gathering EUPHORIA 2k18.  The event was successfully organized by cultural section and it was sponsored by SVIT. |