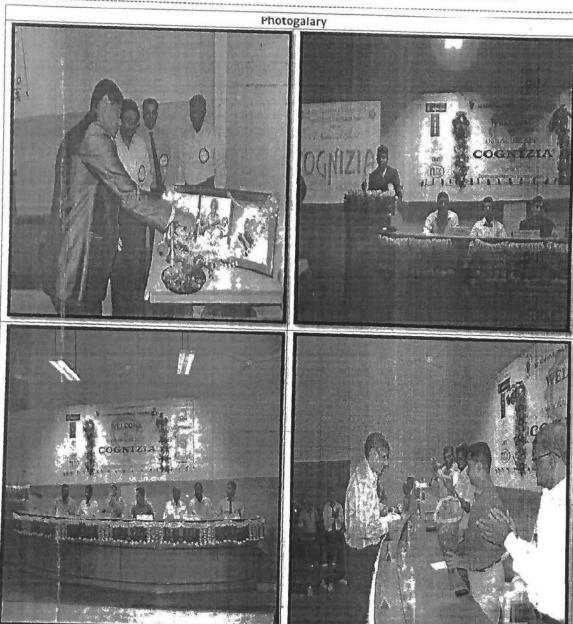

# **Cultural Event Organized Report** (2017-18)

| Name of Department                                      | Spandan- Cultural Section                                                                                                                                                                                                                                                                                                                                                                                                                                                                                              |
|---------------------------------------------------------|------------------------------------------------------------------------------------------------------------------------------------------------------------------------------------------------------------------------------------------------------------------------------------------------------------------------------------------------------------------------------------------------------------------------------------------------------------------------------------------------------------------------|
|                                                         | College level Event                                                                                                                                                                                                                                                                                                                                                                                                                                                                                                    |
| Name of event organized                                 |                                                                                                                                                                                                                                                                                                                                                                                                                                                                                                                        |
| Title of the event                                      | Dandiya                                                                                                                                                                                                                                                                                                                                                                                                                                                                                                                |
| Date of event organized                                 | 27 <sup>th</sup> Sep. 2017                                                                                                                                                                                                                                                                                                                                                                                                                                                                                             |
|                                                         | Dr. S. N. Shelke                                                                                                                                                                                                                                                                                                                                                                                                                                                                                                       |
| Organizing Chairman<br>Name of the coordinator of event | Ms. P.A. Chaudhari                                                                                                                                                                                                                                                                                                                                                                                                                                                                                                     |
| Chief Guest                                             | Dr. S. N. Shelke                                                                                                                                                                                                                                                                                                                                                                                                                                                                                                       |
| No. of Participant (Students)                           | 300                                                                                                                                                                                                                                                                                                                                                                                                                                                                                                                    |
| Summary of event:-                                      | The college level event was organized by SVIT at Ground in front of main buliding.  On occasion of Navratri, Dandiya Event was celebrated by students and staff. Students play dandiya and garbaraas was also performed.  Students participated enthusiastically. Presence of students in different costumes and characters made campus colorful.  Dr. S. N. Sheike (Principal) and HOD of various departments attended events. The event was successfully organized by cultural section and it was sponsored by SVIT. |
| ·                                                       | Photogalary                                                                                                                                                                                                                                                                                                                                                                                                                                                                                                            |