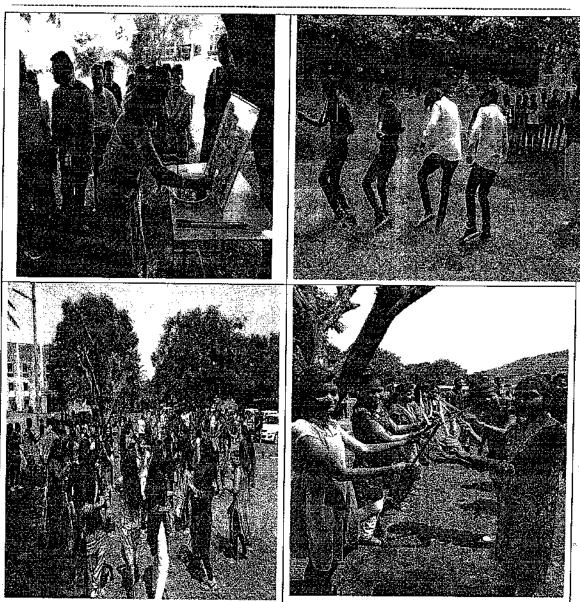

# **Cultural Event Organized Report** (2017-18)

| Name of Department                                      | Spandan- Cultural Section                                                                                                                                                                                                                                                                                                                                                                                                                                                                                              |
|---------------------------------------------------------|------------------------------------------------------------------------------------------------------------------------------------------------------------------------------------------------------------------------------------------------------------------------------------------------------------------------------------------------------------------------------------------------------------------------------------------------------------------------------------------------------------------------|
|                                                         | College level Event                                                                                                                                                                                                                                                                                                                                                                                                                                                                                                    |
| Name of event organized                                 |                                                                                                                                                                                                                                                                                                                                                                                                                                                                                                                        |
| Title of the event                                      | Dandiya                                                                                                                                                                                                                                                                                                                                                                                                                                                                                                                |
| Date of event organized                                 | 27 <sup>th</sup> Sep. 2017                                                                                                                                                                                                                                                                                                                                                                                                                                                                                             |
|                                                         | Dr. S. N. Shelke                                                                                                                                                                                                                                                                                                                                                                                                                                                                                                       |
| Organizing Chairman<br>Name of the coordinator of event | Ms. P.A. Chaudhari                                                                                                                                                                                                                                                                                                                                                                                                                                                                                                     |
| Chief Guest                                             | Dr. S. N. Shelke                                                                                                                                                                                                                                                                                                                                                                                                                                                                                                       |
| No. of Participant (Students)                           | 300                                                                                                                                                                                                                                                                                                                                                                                                                                                                                                                    |
| Summary of event:-                                      | The college level event was organized by SVIT at Ground in front of main buliding.  On occasion of Navratri, Dandiya Event was celebrated by students and staff. Students play dandiya and garbaraas was also performed.  Students participated enthusiastically. Presence of students in different costumes and characters made campus colorful.  Dr. S. N. Sheike (Principal) and HOD of various departments attended events. The event was successfully organized by cultural section and it was sponsored by SVIT. |
| ·                                                       | Photogalary                                                                                                                                                                                                                                                                                                                                                                                                                                                                                                            |