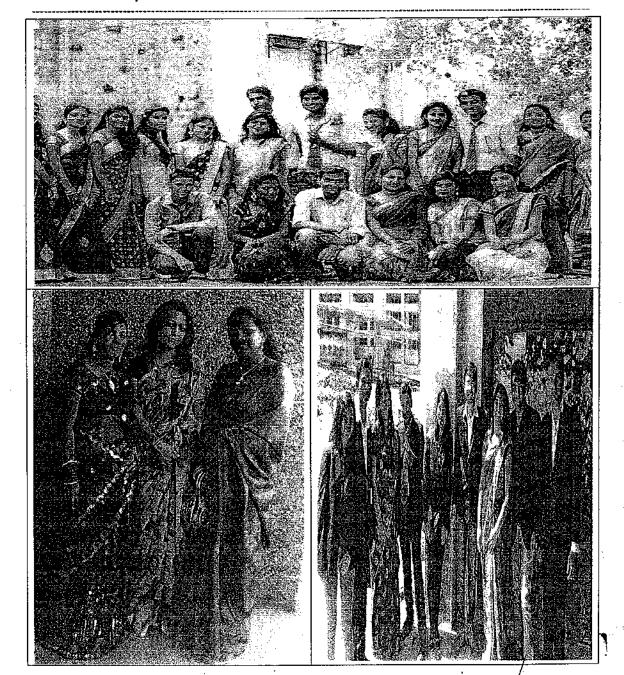

| Name of Department               | Spandan- Cultural Section                                                                                                                                                                                                                                                                                                                                          |
|----------------------------------|--------------------------------------------------------------------------------------------------------------------------------------------------------------------------------------------------------------------------------------------------------------------------------------------------------------------------------------------------------------------|
| Name of event organized          | College level Event                                                                                                                                                                                                                                                                                                                                                |
| Title of the event               |                                                                                                                                                                                                                                                                                                                                                                    |
|                                  | <u>Days Celebration</u>                                                                                                                                                                                                                                                                                                                                            |
| Date of event organized          | 17,18,20 <sup>th</sup> Feb. 2018                                                                                                                                                                                                                                                                                                                                   |
| Organizing Chairman              | Da C M GL U                                                                                                                                                                                                                                                                                                                                                        |
| Name of the coordinator of event | Dr. S. N. Sheike<br>Ms. P.A. Chaudhari                                                                                                                                                                                                                                                                                                                             |
| Chief Guest                      | Dr. S. N. Shelke                                                                                                                                                                                                                                                                                                                                                   |
| No of Postisian do               |                                                                                                                                                                                                                                                                                                                                                                    |
| No. of Participant (Students)    | 600                                                                                                                                                                                                                                                                                                                                                                |
| ummary of event:-                | The college level event was organized by SVIT a Indoor Stadium. In Cultural week college celebrated different day as listed below.  1. Retro and Bollywood Day 2. Saree and tie day 3. Traditional day 4. Shivjayanti 5. Mismatch day 6. Angel's and Devil's Day Students participated enthusiastically and showed their talent. Presence of students in different |
|                                  | costumes and characters made campus colorful. Ramp walk during event was the attraction of the event.  Dr. S. N. Shelke (Principal) and HOD of various departments attended events. The winners of every event honored by prizes in annual social gathering EUPHORIA 2k18.  The event was successfully organized by cultural section and it was sponsored by SVIT. |