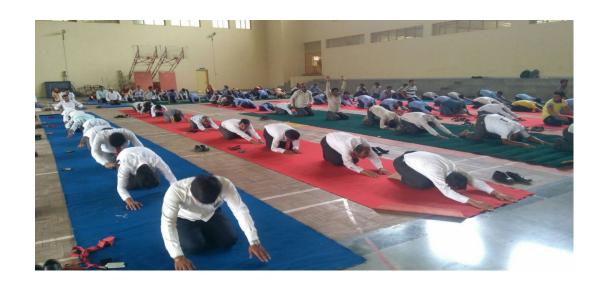

aya Institute of Technology, Chincholi, Nashik

# <u>List of capability enhancement and development schemes</u> <u>implemented by the institute:</u>

## 1. Guidance for competitive examinations



**BE Chemical Students** 



**BE Mechanical Students** 

#### 2. Career Counseling



Matoshri Coaching Classes students Visited to campus and coumsel



**Prof. Waje Pratibha addressing to students regarding JEE mains.** 

# 3. Soft skill development



**SEED Training Program** 

#### 4. Remedial coaching



**Chemical Deopartment** 



**Computer Department** 



**Mechanical Department** 

#### 5. Bridge courses



**Expert Talk - E&TC Department** 



**Expert Talk - IT Department** 



**Industrial Visit-E&TC Department** 



**Industrial Visit-IT Department** 

## 7. Yoga and Meditation









#### 8. Personal Counseling



Mentoring



**Class Teacher Counseling** 



**Subject Teacher Counseling**