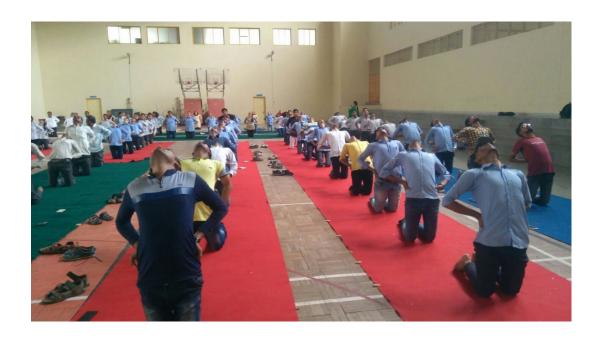

a Institute of Technology, Chincholi, Nashik

# <u>List of capability enhancement and development schemes</u> <u>implemented by the institute:</u>

## 1. Guidance for competitive examinations



**BE Chemical Students** 



**BE Mechanical Students** 

#### 2. Career Counseling



Matoshri Coaching Classes students Visited to campus and coumsel



**Prof. Waje Pratibha addressing to students regarding JEE mains.** 

# 3. Soft skill development



**SEED Training Program** 

#### 4. Remedial coaching



**Chemical Deopartment** 



**Computer Department** 



**Mechanical Department** 

#### 5. Bridge courses



**Expert Talk - E&TC Department** 



**Expert Talk - IT Department** 



**Industrial Visit-E&TC Department** 



**Industrial Visit-IT Department** 

## 7. Yoga and Meditation









#### 8. Personal Counseling



Mentoring



**Class Teacher Counseling** 



**Subject Teacher Counseling**