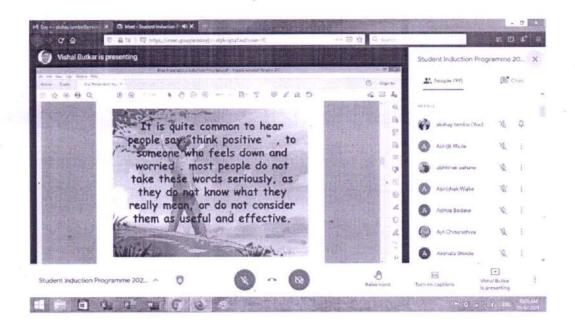

Coordinator

Mr. Kailas P. Tambe

(Academic Year: 2020-21)

| Name of Activity organized          | Positive Thinking and Happy Life                          |  |
|-------------------------------------|-----------------------------------------------------------|--|
| Title of the Activity               | Students Induction Program                                |  |
| Date of Activity organized          | 05/02/2021                                                |  |
| Name of Resource Person             | Mr. Vishal D.Butkar                                       |  |
| Name of the coordinator of Activity | Mr. Sharadchandra T Karle                                 |  |
| Place of the Activity               | S.V.I.T., Nashik , Campus(Online)                         |  |
| No. of Participant (Student+ Staff) | 100                                                       |  |
| Name of the sponsored organization  | -                                                         |  |
| Objective of the Activity           | Helps to cope more easily with the daily affairs of life. |  |
| Outcome of the Activity             | Students aware to live with happily                       |  |