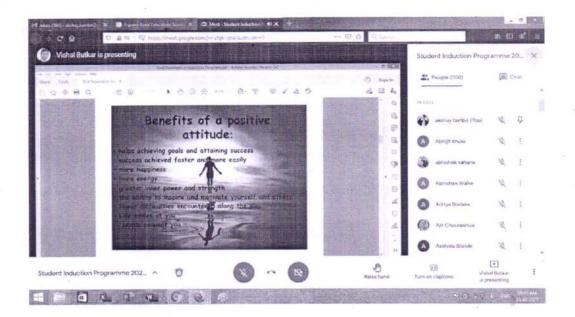

Coordinator

Mr. Kailas P. Tambe

(Academic Year: 2020-21)

| Name of Activity organized          | Positive Thinking and Happy Life                          |  |
|-------------------------------------|-----------------------------------------------------------|--|
| Title of the Activity               | Students Induction Program                                |  |
| Date of Activity organized          | 05/02/2021                                                |  |
| Name of Resource Person             | Mr. Vishal D.Butkar                                       |  |
| Name of the coordinator of Activity | Mr. Sharadchandra T Karle                                 |  |
| Place of the Activity               | S.V.I.T., Nashik , Campus(Online)                         |  |
| No. of Participant (Student+ Staff) | 100                                                       |  |
| Name of the sponsored organization  | -                                                         |  |
| Objective of the Activity           | Helps to cope more easily with the daily affairs of life. |  |
| Outcome of the Activity             | Students aware to live with happily                       |  |